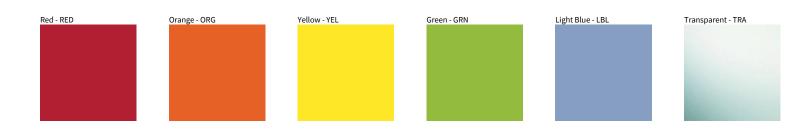

## MATCH SUSPENSION COLOR FINISH CHART

PROJECT TYPE NOTES QUANTITY DATE

**Digital:** Not all screens are calibrated the same, and therefore, colors will appear differently between screens.

Physical: When texture is involved, there will be variations in color, character and tone within a product series and between product families.